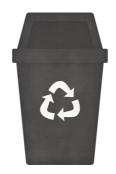

| Name: _ | Date: |
|---------|-------|
|         |       |

Can you match the rubbish to the correct bin? Black = General waste, Brown = Compost, Green = Recycling