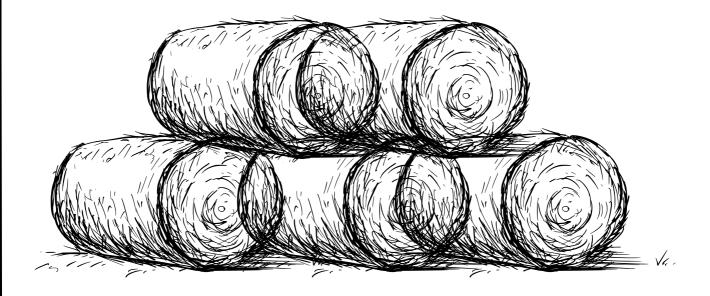

| Date: |       |
|-------|-------|
|       | Date: |

Design your own 'Staying Safe Around Water' poster

| Name: | Date: |
|-------|-------|

Hay and silage bales are found on most farms that raise livestock. Can you come up with three important bale related safety rules.