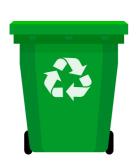

| Name: _ | Date: |
|---------|-------|
|         |       |

Can you match the rubbish to the correct bin? Black = General waste, Brown = Compost, Green = Recycling