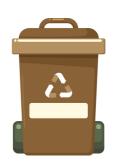

| Name: _ | Date: |
|---------|-------|
|         |       |

Can you match the rubbish to the correct bin? Black = General waste, Brown = Compost, Green = Recycling