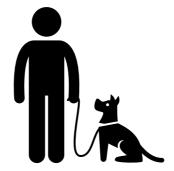

## **Activity Sheet 13**

Take look at the pictures below and circle each of the animals you think are safe to approach.

| Acti | vity            | She | et 14                                         |
|------|-----------------|-----|-----------------------------------------------|
|      | w to draw the s |     | rm or countryside. Use<br>I to wash our hands |
|      |                 |     |                                               |
|      |                 |     |                                               |
|      |                 |     |                                               |
|      |                 |     |                                               |
|      |                 |     |                                               |
|      |                 |     |                                               |
|      |                 |     |                                               |
|      |                 |     |                                               |