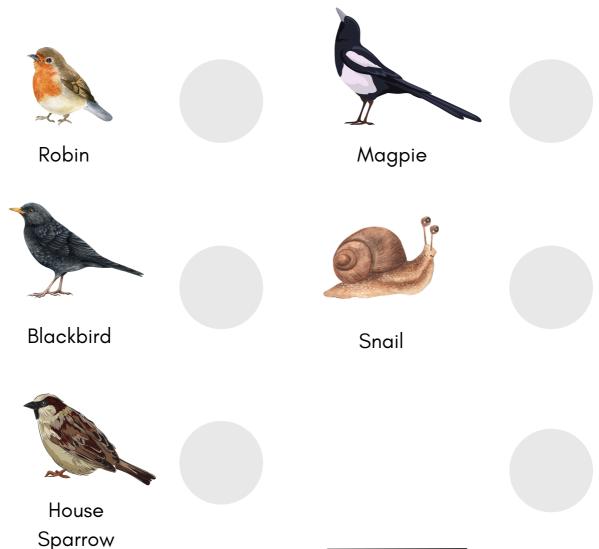

## **Activity Sheet 15**

What wildlife can you see? There is lots of wildife in the countryside and on farms. We can also see wildlife in towns and cities too. Use the guide below to look for wildlife in the area you are in. It can be the school grounds, a park or any outdoor area you have access to. Remember, always make sure it is a safe place and that you have an adult with you! If you see something that was not listed below, we have left some space for you to draw a picture of it! Write down how many you saw in the circle.